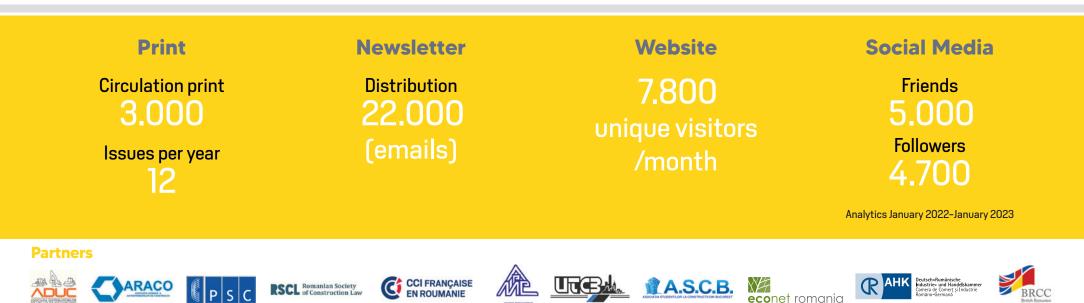

### The magazine monthly distribution nationally and internationally

88 % - National (Romania).

12 % - International (France, Germany, Italy, Spain, Netherlands, Belgium, Rep. Moldova, Turkey).

# The magazine monthly distribution areas

**55**% - Construction companies contracting / sub-contracting;

Companies in the extractive industry, quarrying and mining; Professional Associations (ARACO, PSC, APMCR);

- 12% Authorities, Chambers of Commerce and embassies;
- **10** % Freight transport companies for construction;
- 8 🥠 Rental companies for construction equipments (Access/Rental) (ARI);
- 7 % Distribution to național and internațional fairs and trades,

conferences, events;

- 5 % Companies distributors of construction equipments;
- **3**% Companies distributors of construction vehicles, trucks and vans;

## Monthly distribution electronic journal

**22.000** online distribution.

7.800 views monthly (approx.) directly on www.masinisiutilaje.ro